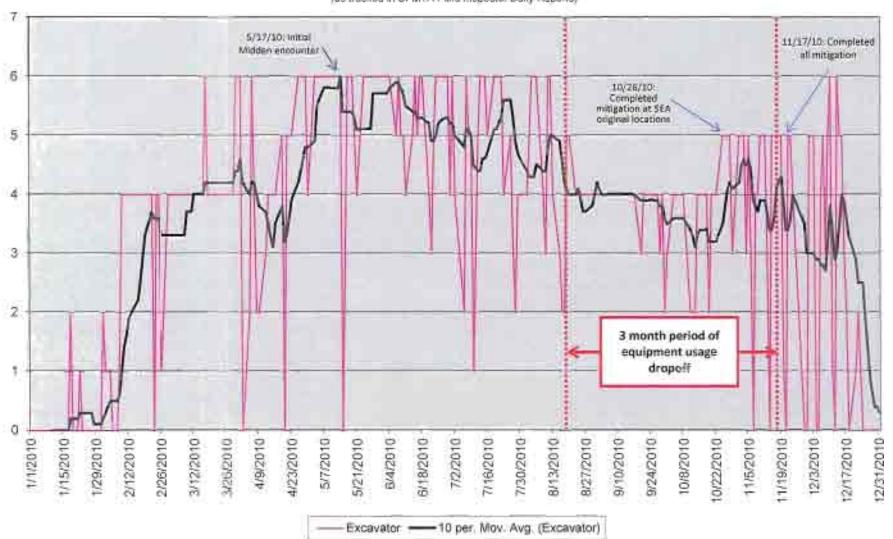

### MOBILIZATION AND EQUIPMENT STANDBY COSTS (PART 3)

Compensate Contractor for equipment standby costs for two crews at 65 working days each (from 8/16/2010 to 11/15/2010). Types of equipment included are as follows:

- Backhoes with pavement breakers
- Compact Hydraulic Excavators

- Hydraulic Excavators
- Vibratory Pile Driving Equipment

This Contract Modification also compensates the Contractor for costs relating to additional demobilization/remobilization operations. Scope of work for these mobilization operations includes the installation/removal of steel plates, Triton barriers, and other traffic/pedestrian control devices, as well as the moving of equipment to and from the Contractor's vard.

### MOBILIZATION AND EQUIPMENT STANDBY COSTS (PART 3)

The SFMTA Resident Engineer reviewed field inspector's notes to determine durations during which the Contractor's equipment was prevented from being in active operation due to the subject archeological discoveries. It was determined that two crews' worth of equipment were each impacted for 3 months each (8/16/2010 to 11/15/2010). All archeological discoveries were fully moved offsite November 17, 2010, at which point all delayed equipment was able to return to work.

Once the durations were determined, the appropriate compensation value was determined using Caltrans rates with specified standby modifier factors. Pursuant to Caltrans Right of Way guidelines, as referenced to in CN 1250 General Provisions, standby compensation is "limited to eight hours per day or forty per week maximum" (Caltrans Labor Surcharge and Equipment Rental Rates Part D "Right of Way Delay"). Following the Caltrans guidelines, it was determined that the Contractor was entitled to \$47,696.80 in equipment standby costs (before contractual markups). Refer to the attached table provides a breakdown of this total equipment cost.