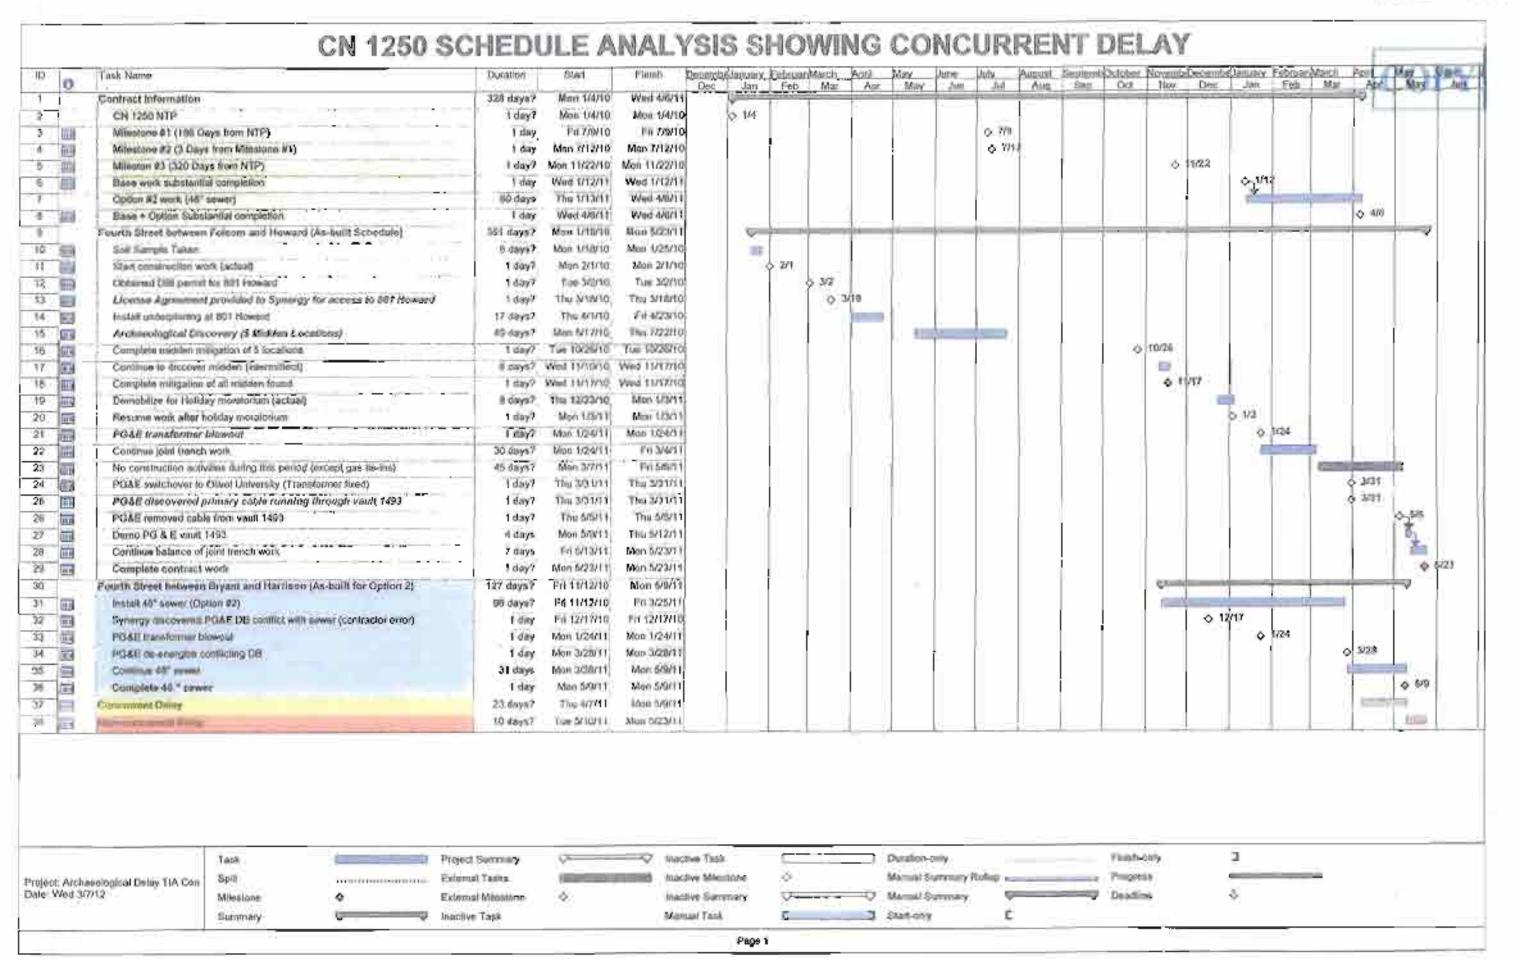

### SCHEDULE ANALYSIS:

After a review of the Contract baseline schedule, schedule updates and inspection of SFMTA Construction Inspectors' Daily Reports of actual work completed, the SFMTA Resident Engineer concluded that the additional work contained herein resulted in a 47EA calendar day Contract extension. The previous substantial completion date of 04/06/2011 will be extended to 05/23/2011 after execution of this Contract Modification (see attached as-built schedule as prepared by SFMTA Resident Engineer).

### ADDITIONAL OVERHEAD/INDIRECT COSTS DURING ARCHEOLOGICAL DELAY PERIOD (PART 4)

This Contract Modification unilaterally extends the Contract substantial completion date from April 6, 2011 to May 23, 2011. This extended duration, as determined by the SFMTA Resident Engineer, encompasses all delays related to the subject archeological findings and additional delays related to unforeseen additional work on PG&E facilities. In addition to extending the Contract duration, this Contract Modification also compensates the Contractor for additional time related overhead (TRO) costs resulting from the 47EA calendar day extension contained herein.

It should be noted that the rates used to determine this compensation value were reviewed and approved by the Contractor. However, the 47EA calendar extension was determined by the SFMTA Resident Engineer (see Schedule Analysis below) and has not been accepted by the Contractor.