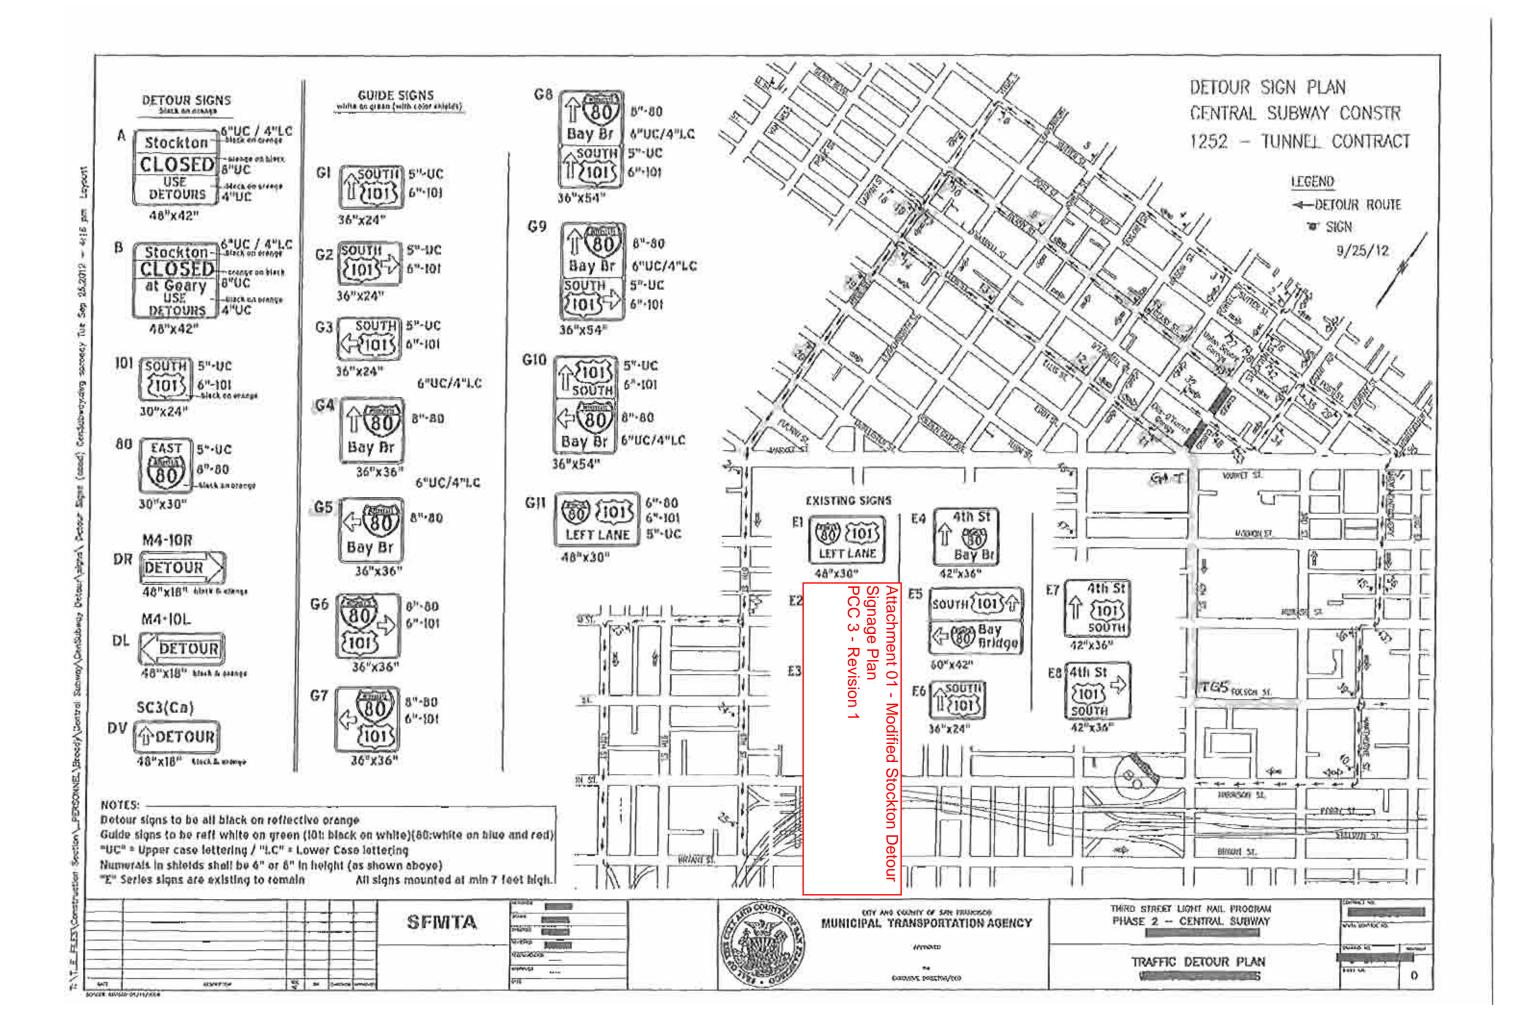

| ITEM #          | DISCUSSION                                                                                                                                                                                                                                                                                                                                                                                                                                                                                                                                                                                                                                                                                                                                                                                                                                                                                                                                                                                                                                                                         | ACTION<br>BY   |
|-----------------|------------------------------------------------------------------------------------------------------------------------------------------------------------------------------------------------------------------------------------------------------------------------------------------------------------------------------------------------------------------------------------------------------------------------------------------------------------------------------------------------------------------------------------------------------------------------------------------------------------------------------------------------------------------------------------------------------------------------------------------------------------------------------------------------------------------------------------------------------------------------------------------------------------------------------------------------------------------------------------------------------------------------------------------------------------------------------------|----------------|
|                 |                                                                                                                                                                                                                                                                                                                                                                                                                                                                                                                                                                                                                                                                                                                                                                                                                                                                                                                                                                                                                                                                                    | DUE DATE       |
| 1 –<br>02/20/13 | <u>1252 – COR 033 – Retrieval Shaft</u> – 20" Water Line – An update to the current condition will be given at next CMB meeting. Status: <i>02/27 This item was not discussed at this week's meeting</i> .                                                                                                                                                                                                                                                                                                                                                                                                                                                                                                                                                                                                                                                                                                                                                                                                                                                                         | MB<br>03/06/13 |
|                 | <u>1300 – WP 1254 – SF Planning Request</u> – Planning department requested 5 street trees along Stockton Street. The ECP will be brought back to the CMB along with an estimate. The CMB recommended a response be drafted to Service Planning of what the cost will be from a design standpoint and that they identify a funding source. Status: <i>02/27</i> This <i>item was not discussed at this week's meeting</i> .                                                                                                                                                                                                                                                                                                                                                                                                                                                                                                                                                                                                                                                        | RE<br>03/06/13 |
|                 | 1252 – Validation that 1300 docs include as built information on asbestos pipe – As built information has yet to be included in 1300 Contract documents, 1252 as built drawings will be included in Addendum #5. Status: 02/27 This item was not discussed at this week's meeting.                                                                                                                                                                                                                                                                                                                                                                                                                                                                                                                                                                                                                                                                                                                                                                                                 | RE<br>03/20/13 |
|                 | 1252 – Micropiles – As built condition explanation – As built material was provided as requested. M. Latch reported the error in the 21 piles installed at the 60ft height was a design error. The CMB requested the findings be communicated to the Designer as an E&O issue and a corrective action needs identified. In addition (ML) will incorporate the updated information into the as built. Status: 02/27 Material was presented as it relates to the tunnel alignment proposed corrective action to revise the alignment. The proposal would adjust the northbound and southbound tube profile to fit underneath the micropiles. Keeping the platform and station elevation as currently designed. To avoid possibly hitting the micropiles coming out of the station we would go into 5% grade down into a ½% grade where intersect Cross passage 5. The Designer is moving forward with a redesign. SFMTA maintains this redesign should be a no cost to the Program. This information will be ongoing and progress updates will be provided to the CMB as they occur. |                |
| 1-              | 1252 – S. Wilson requested negotiation position for <b>COR 0031</b> - cost comparison (see attached) was presented for cost associated with removal of 12" steel pipe underground in the retrieval shaft area. Merit for the work was previously agreed to by the CMB at meeting #108. <b>AGREE</b> – <b>CMB 0108</b> – Not To Exceed value of \$1,250.                                                                                                                                                                                                                                                                                                                                                                                                                                                                                                                                                                                                                                                                                                                            |                |
| 2-              | 1252 – S. Wilson requested negotiation position for <b>COR 044</b> - presented cost comparison (see attached) for cost associated with removal of 16" steel pipe at the south headwall. Merit for the work was agreed to by the CMB at meeting #105. <b>AGREE – CMB 0109</b> – Not To Exceed value of \$1,800.                                                                                                                                                                                                                                                                                                                                                                                                                                                                                                                                                                                                                                                                                                                                                                     |                |
| 3-              | 1252 – S. Wilson requested negotiation position for <b>COR 050</b> - presented cost comparison (see attached) for cost associated with removal of MOS 12" pipe at Union and Columbus Merit for the work was agreed to by the CMB at meeting #106. <b>AGREE – CMB 0110</b> – Not To Exceed value of \$2,600.                                                                                                                                                                                                                                                                                                                                                                                                                                                                                                                                                                                                                                                                                                                                                                        |                |
| 4-              | 1252 – S. Wilson requested negotiation position for <b>COR 058</b> - presented cost comparison (see attached) for cost associated with 10" steel pipe removal at the intersection of Union and Columbus Streets. Merit for the work was agreed to by the CMB at meeting #106. <b>AGREE</b> – <b>CMB 0111</b> – Not To Exceed value of \$860.85.                                                                                                                                                                                                                                                                                                                                                                                                                                                                                                                                                                                                                                                                                                                                    |                |
| 5-              | 1252 – S. Wilson requested negotiation position for <b>COR 066</b> - presented cost comparison (see attached) for cost associated with MOS 12" pipe at removal at the intersection of Union and Columbus. Merit for the work was agreed to by the CMB at meeting #106.<br><b>AGREE</b> – <b>CMB 0112</b> – Not To Exceed value of \$3, 800.                                                                                                                                                                                                                                                                                                                                                                                                                                                                                                                                                                                                                                                                                                                                        |                |
| 6-              | 1252 – M. Benson requested negotiation position for <b>PCC 03 rev 1</b> – presented cost comparison (see attached) for costs associated with Modified Stockton Detour Signage Plan – installs only a portion of the traffic detour signs under contract 1300 to alleviate traffic congestion created by the closure of Stockton Street. (see attached). The Engineer's Estimate for scope of work was reviewed. <b>AGREE – CMB 0113</b> – Not To Exceed value of \$6,152.60                                                                                                                                                                                                                                                                                                                                                                                                                                                                                                                                                                                                        |                |