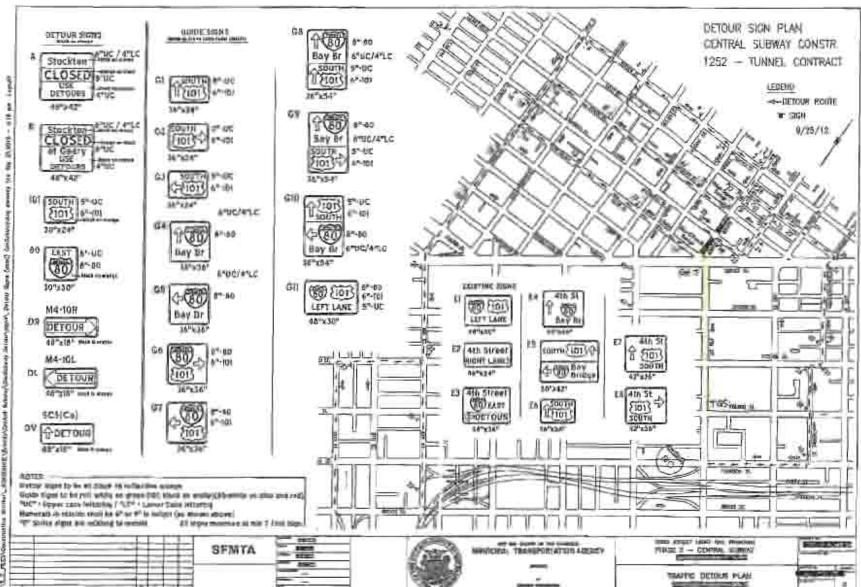

| ITEM #          | DISCUSSION                                                                                                                                                                                                                                                                                                                                                                                                                                                                                                                                                                                                                                                                                                                                                                                                                                                                                                                                                                                                                                                                         | ACTION<br>BY   |
|-----------------|------------------------------------------------------------------------------------------------------------------------------------------------------------------------------------------------------------------------------------------------------------------------------------------------------------------------------------------------------------------------------------------------------------------------------------------------------------------------------------------------------------------------------------------------------------------------------------------------------------------------------------------------------------------------------------------------------------------------------------------------------------------------------------------------------------------------------------------------------------------------------------------------------------------------------------------------------------------------------------------------------------------------------------------------------------------------------------|----------------|
|                 |                                                                                                                                                                                                                                                                                                                                                                                                                                                                                                                                                                                                                                                                                                                                                                                                                                                                                                                                                                                                                                                                                    | DUE DATE       |
| 1 –<br>02/20/13 | <u>1252 – COR 033 – Retrieval Shaft</u> – 20" Water Line – An update to the current condition will be given at next CMB meeting. Status: <i>02/27 This item was not discussed at this week's meeting</i> .                                                                                                                                                                                                                                                                                                                                                                                                                                                                                                                                                                                                                                                                                                                                                                                                                                                                         | MB<br>03/06/13 |
|                 | <u>1300 – WP 1254 – SF Planning Request</u> – Planning department requested 5 street trees along Stockton Street. The ECP will be brought back to the CMB along with an estimate. The CMB recommended a response be drafted to Service Planning of what the cost will be from a design standpoint and that they identify a funding source. Status: <i>02/27</i> This <i>item was not discussed at this week's meeting</i> .                                                                                                                                                                                                                                                                                                                                                                                                                                                                                                                                                                                                                                                        | RE<br>03/06/13 |
|                 | 1252 – Validation that 1300 docs include as built information on asbestos pipe – As built information has yet to be included in 1300 Contract documents, 1252 as built drawings will be included in Addendum #5. Status: 02/27 This item was not discussed at this week's meeting.                                                                                                                                                                                                                                                                                                                                                                                                                                                                                                                                                                                                                                                                                                                                                                                                 | RE<br>03/20/13 |
|                 | 1252 – Micropiles – As built condition explanation – As built material was provided as requested. M. Latch reported the error in the 21 piles installed at the 60ft height was a design error. The CMB requested the findings be communicated to the Designer as an E&O issue and a corrective action needs identified. In addition (ML) will incorporate the updated information into the as built. Status: 02/27 Material was presented as it relates to the tunnel alignment proposed corrective action to revise the alignment. The proposal would adjust the northbound and southbound tube profile to fit underneath the micropiles. Keeping the platform and station elevation as currently designed. To avoid possibly hitting the micropiles coming out of the station we would go into 5% grade down into a ½% grade where intersect Cross passage 5. The Designer is moving forward with a redesign. SFMTA maintains this redesign should be a no cost to the Program. This information will be ongoing and progress updates will be provided to the CMB as they occur. |                |
| 1-              | 1252 – S. Wilson requested negotiation position for <b>COR 0031</b> - cost comparison (see attached) was presented for cost associated with removal of 12" steel pipe underground in the retrieval shaft area. Merit for the work was previously agreed to by the CMB at meeting #108. <b>AGREE</b> – <b>CMB 0108</b> – Not To Exceed value of \$1,250.                                                                                                                                                                                                                                                                                                                                                                                                                                                                                                                                                                                                                                                                                                                            |                |
| 2-              | 1252 – S. Wilson requested negotiation position for <b>COR 044</b> - presented cost comparison (see attached) for cost associated with removal of 16" steel pipe at the south headwall. Merit for the work was agreed to by the CMB at meeting #105. <b>AGREE – CMB 0109</b> – Not To Exceed value of \$1,800.                                                                                                                                                                                                                                                                                                                                                                                                                                                                                                                                                                                                                                                                                                                                                                     |                |
| 3-              | 1252 – S. Wilson requested negotiation position for <b>COR 050</b> - presented cost comparison (see attached) for cost associated with removal of MOS 12" pipe at Union and Columbus Merit for the work was agreed to by the CMB at meeting #106. <b>AGREE – CMB 0110</b> – Not To Exceed value of \$2,600.                                                                                                                                                                                                                                                                                                                                                                                                                                                                                                                                                                                                                                                                                                                                                                        |                |
| 4-              | 1252 – S. Wilson requested negotiation position for <b>COR 058</b> - presented cost comparison (see attached) for cost associated with 10" steel pipe removal at the intersection of Union and Columbus Streets. Merit for the work was agreed to by the CMB at meeting #106. <b>AGREE</b> – <b>CMB 0111</b> – Not To Exceed value of \$860.85.                                                                                                                                                                                                                                                                                                                                                                                                                                                                                                                                                                                                                                                                                                                                    |                |
| 5-              | 1252 – S. Wilson requested negotiation position for <b>COR 066</b> - presented cost comparison (see attached) for cost associated with MOS 12" pipe at removal at the intersection of Union and Columbus. Merit for the work was agreed to by the CMB at meeting #106.<br><b>AGREE</b> – <b>CMB 0112</b> – Not To Exceed value of \$3, 800.                                                                                                                                                                                                                                                                                                                                                                                                                                                                                                                                                                                                                                                                                                                                        |                |
| 6-              | 1252 – M. Benson requested negotiation position for <b>PCC 03 rev 1</b> – presented cost comparison (see attached) for costs associated with Modified Stockton Detour Signage Plan – installs only a portion of the traffic detour signs under contract 1300 to alleviate traffic congestion created by the closure of Stockton Street. (see attached). The Engineer's Estimate for scope of work was reviewed. <b>AGREE – CMB 0113</b> – Not To Exceed value of \$6,152.60                                                                                                                                                                                                                                                                                                                                                                                                                                                                                                                                                                                                        |                |