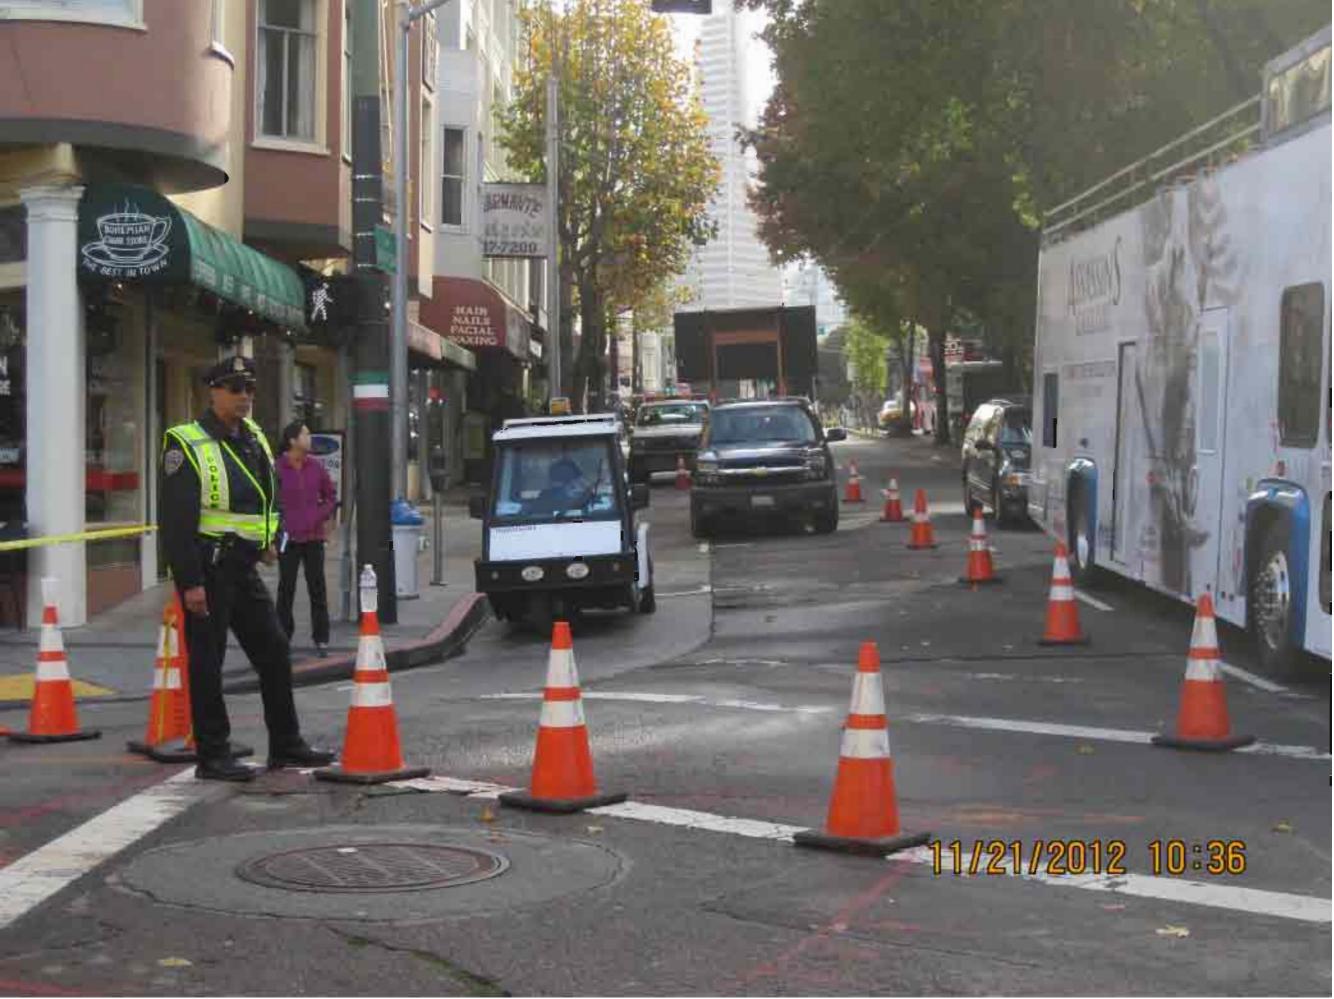

#### **COR 031**

Recommendation: Accept justification of Merit for COR 031, Retrieval Shaft - Unmarked 12" Steel Pipe

Facts: On August 21<sup>st</sup> 2012, the Contractor discovered and removed an abandoned 12" Steel pipe which traveled underneath Columbus avenue between Powell and Union Streets. Removal of this pipe was necessary to complete the joint trench work at the retrieval shaft work area. A time extension has not been requested for this work.

Contractor Rationale for COR: The steel pipe constitutes a differing site condition, as it was not shown on the drawings at the time of bid.

Justification: RE has evaluated the conditions outlined in Article 3.04 and found that: conditions differ materially and conditions have caused the scope of work to increase.