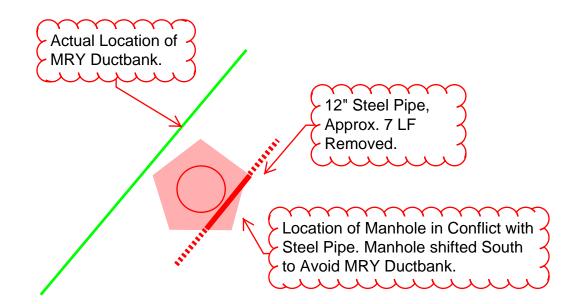

#### **COR 031**

Recommendation: Accept justification of Merit for COR 031, Retrieval Shaft - Unmarked 12" Steel Pipe

Facts: On August 21<sup>st</sup> 2012, the Contractor discovered and removed an abandoned 12" Steel pipe which traveled underneath Columbus avenue between Powell and Union Streets. Removal of this pipe was necessary to complete the joint trench work at the retrieval shaft work area. A time extension has not been requested for this work.

Contractor Rationale for COR: The steel pipe constitutes a differing site condition, as it was not shown on the drawings at the time of bid.

Justification: RE has evaluated the conditions outlined in Article 3.04 and found that: conditions differ materially and conditions have caused the scope of work to increase.