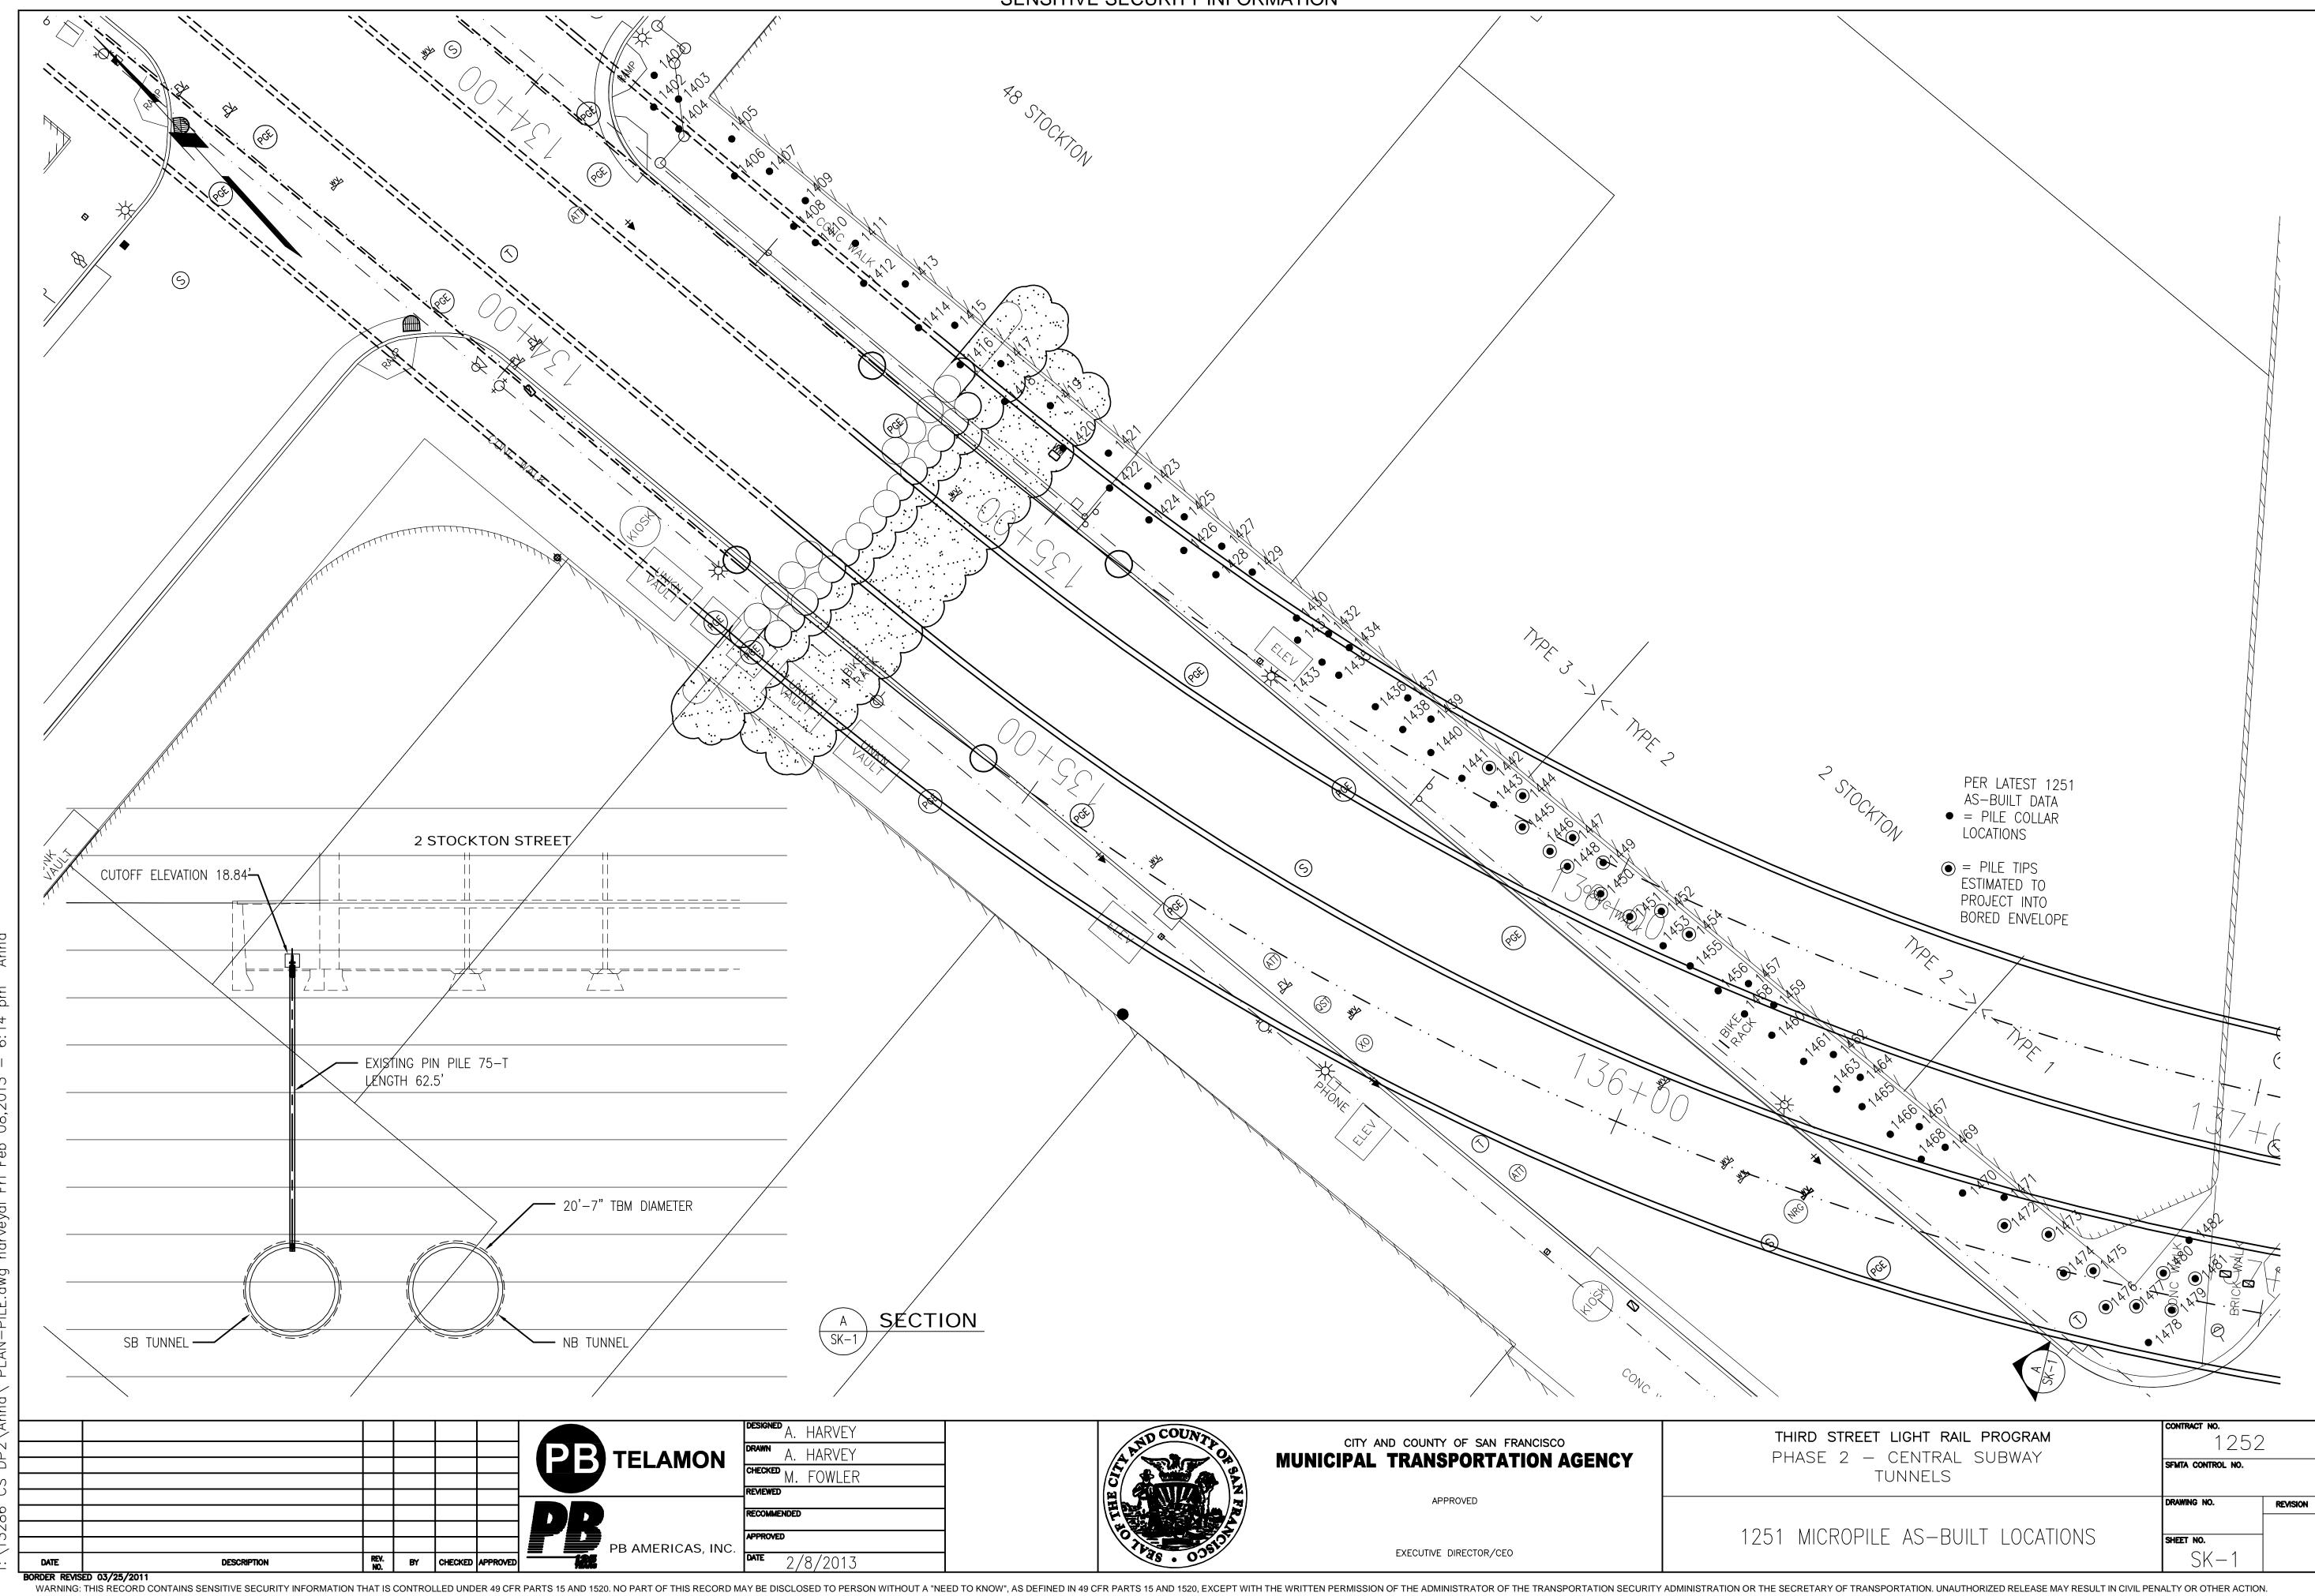

| ITEM #          | DISCUSSION                                                                                                                                                                                                                                                                                                                                                                                                                                                                                                                                                                                                                                                                                                                                                                                                                                                                                                                                                                                                                                                                         | ACTION<br>BY   |
|-----------------|------------------------------------------------------------------------------------------------------------------------------------------------------------------------------------------------------------------------------------------------------------------------------------------------------------------------------------------------------------------------------------------------------------------------------------------------------------------------------------------------------------------------------------------------------------------------------------------------------------------------------------------------------------------------------------------------------------------------------------------------------------------------------------------------------------------------------------------------------------------------------------------------------------------------------------------------------------------------------------------------------------------------------------------------------------------------------------|----------------|
|                 |                                                                                                                                                                                                                                                                                                                                                                                                                                                                                                                                                                                                                                                                                                                                                                                                                                                                                                                                                                                                                                                                                    | DUE DATE       |
| 1 –<br>02/20/13 | <u>1252 – COR 033 – Retrieval Shaft</u> – 20" Water Line – An update to the current condition will be given at next CMB meeting. Status: <i>02/27 This item was not discussed at this week's meeting</i> .                                                                                                                                                                                                                                                                                                                                                                                                                                                                                                                                                                                                                                                                                                                                                                                                                                                                         | MB<br>03/06/13 |
|                 | <u>1300 – WP 1254 – SF Planning Request</u> – Planning department requested 5 street trees along Stockton Street. The ECP will be brought back to the CMB along with an estimate. The CMB recommended a response be drafted to Service Planning of what the cost will be from a design standpoint and that they identify a funding source. Status: <i>02/27</i> This <i>item was not discussed at this week's meeting</i> .                                                                                                                                                                                                                                                                                                                                                                                                                                                                                                                                                                                                                                                        | RE<br>03/06/13 |
|                 | 1252 – Validation that 1300 docs include as built information on asbestos pipe – As built information has yet to be included in 1300 Contract documents, 1252 as built drawings will be included in Addendum #5. Status: 02/27 This item was not discussed at this week's meeting.                                                                                                                                                                                                                                                                                                                                                                                                                                                                                                                                                                                                                                                                                                                                                                                                 | RE<br>03/20/13 |
|                 | 1252 – Micropiles – As built condition explanation – As built material was provided as requested. M. Latch reported the error in the 21 piles installed at the 60ft height was a design error. The CMB requested the findings be communicated to the Designer as an E&O issue and a corrective action needs identified. In addition (ML) will incorporate the updated information into the as built. Status: 02/27 Material was presented as it relates to the tunnel alignment proposed corrective action to revise the alignment. The proposal would adjust the northbound and southbound tube profile to fit underneath the micropiles. Keeping the platform and station elevation as currently designed. To avoid possibly hitting the micropiles coming out of the station we would go into 5% grade down into a ½% grade where intersect Cross passage 5. The Designer is moving forward with a redesign. SFMTA maintains this redesign should be a no cost to the Program. This information will be ongoing and progress updates will be provided to the CMB as they occur. |                |
| 1-              | 1252 – S. Wilson requested negotiation position for <b>COR 0031</b> - cost comparison (see attached) was presented for cost associated with removal of 12" steel pipe underground in the retrieval shaft area. Merit for the work was previously agreed to by the CMB at meeting #108. <b>AGREE</b> – <b>CMB 0108</b> – Not To Exceed value of \$1,250.                                                                                                                                                                                                                                                                                                                                                                                                                                                                                                                                                                                                                                                                                                                            |                |
| 2-              | 1252 – S. Wilson requested negotiation position for <b>COR 044</b> - presented cost comparison (see attached) for cost associated with removal of 16" steel pipe at the south headwall. Merit for the work was agreed to by the CMB at meeting #105. <b>AGREE – CMB 0109</b> – Not To Exceed value of \$1,800.                                                                                                                                                                                                                                                                                                                                                                                                                                                                                                                                                                                                                                                                                                                                                                     |                |
| 3-              | 1252 – S. Wilson requested negotiation position for <b>COR 050</b> - presented cost comparison (see attached) for cost associated with removal of MOS 12" pipe at Union and Columbus Merit for the work was agreed to by the CMB at meeting #106. <b>AGREE – CMB 0110</b> – Not To Exceed value of \$2,600.                                                                                                                                                                                                                                                                                                                                                                                                                                                                                                                                                                                                                                                                                                                                                                        |                |
| 4-              | 1252 – S. Wilson requested negotiation position for <b>COR 058</b> - presented cost comparison (see attached) for cost associated with 10" steel pipe removal at the intersection of Union and Columbus Streets. Merit for the work was agreed to by the CMB at meeting #106. <b>AGREE</b> – <b>CMB 0111</b> – Not To Exceed value of \$860.85.                                                                                                                                                                                                                                                                                                                                                                                                                                                                                                                                                                                                                                                                                                                                    |                |
| 5-              | 1252 – S. Wilson requested negotiation position for <b>COR 066</b> - presented cost comparison (see attached) for cost associated with MOS 12" pipe at removal at the intersection of Union and Columbus. Merit for the work was agreed to by the CMB at meeting #106.<br><b>AGREE</b> – <b>CMB 0112</b> – Not To Exceed value of \$3, 800.                                                                                                                                                                                                                                                                                                                                                                                                                                                                                                                                                                                                                                                                                                                                        |                |
| 6-              | 1252 – M. Benson requested negotiation position for <b>PCC 03 rev 1</b> – presented cost comparison (see attached) for costs associated with Modified Stockton Detour Signage Plan – installs only a portion of the traffic detour signs under contract 1300 to alleviate traffic congestion created by the closure of Stockton Street. (see attached). The Engineer's Estimate for scope of work was reviewed. <b>AGREE – CMB 0113</b> – Not To Exceed value of \$6,152.60                                                                                                                                                                                                                                                                                                                                                                                                                                                                                                                                                                                                        |                |