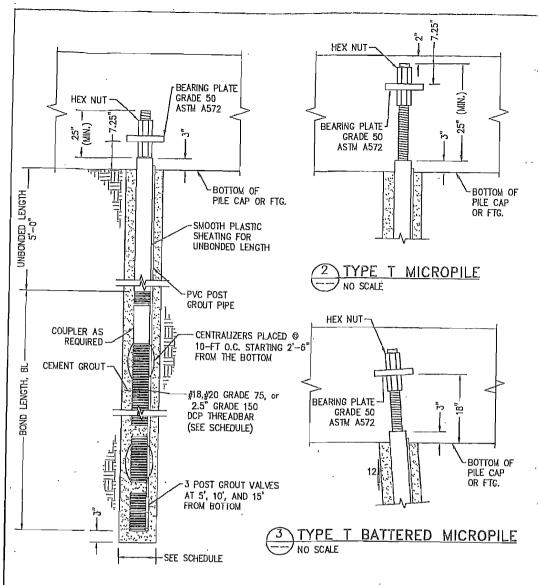

| ITEM #          | DISCUSSION                                                                                                                                                                                                                                                                                                                                                                                                                                                                                                                                                                                                                                                                                                                                                                                                                                                                                                                                                                                                                                                                         | ACTION<br>BY   |
|-----------------|------------------------------------------------------------------------------------------------------------------------------------------------------------------------------------------------------------------------------------------------------------------------------------------------------------------------------------------------------------------------------------------------------------------------------------------------------------------------------------------------------------------------------------------------------------------------------------------------------------------------------------------------------------------------------------------------------------------------------------------------------------------------------------------------------------------------------------------------------------------------------------------------------------------------------------------------------------------------------------------------------------------------------------------------------------------------------------|----------------|
|                 |                                                                                                                                                                                                                                                                                                                                                                                                                                                                                                                                                                                                                                                                                                                                                                                                                                                                                                                                                                                                                                                                                    | DUE DATE       |
| 1 –<br>02/20/13 | <u>1252 – COR 033 – Retrieval Shaft</u> – 20" Water Line – An update to the current condition will be given at next CMB meeting. Status: <i>02/27 This item was not discussed at this week's meeting</i> .                                                                                                                                                                                                                                                                                                                                                                                                                                                                                                                                                                                                                                                                                                                                                                                                                                                                         | MB<br>03/06/13 |
|                 | <u>1300 – WP 1254 – SF Planning Request</u> – Planning department requested 5 street trees along Stockton Street. The ECP will be brought back to the CMB along with an estimate. The CMB recommended a response be drafted to Service Planning of what the cost will be from a design standpoint and that they identify a funding source. Status: <i>02/27</i> This <i>item was not discussed at this week's meeting</i> .                                                                                                                                                                                                                                                                                                                                                                                                                                                                                                                                                                                                                                                        | RE<br>03/06/13 |
|                 | 1252 – Validation that 1300 docs include as built information on asbestos pipe – As built information has yet to be included in 1300 Contract documents, 1252 as built drawings will be included in Addendum #5. Status: 02/27 This item was not discussed at this week's meeting.                                                                                                                                                                                                                                                                                                                                                                                                                                                                                                                                                                                                                                                                                                                                                                                                 | RE<br>03/20/13 |
|                 | 1252 – Micropiles – As built condition explanation – As built material was provided as requested. M. Latch reported the error in the 21 piles installed at the 60ft height was a design error. The CMB requested the findings be communicated to the Designer as an E&O issue and a corrective action needs identified. In addition (ML) will incorporate the updated information into the as built. Status: 02/27 Material was presented as it relates to the tunnel alignment proposed corrective action to revise the alignment. The proposal would adjust the northbound and southbound tube profile to fit underneath the micropiles. Keeping the platform and station elevation as currently designed. To avoid possibly hitting the micropiles coming out of the station we would go into 5% grade down into a ½% grade where intersect Cross passage 5. The Designer is moving forward with a redesign. SFMTA maintains this redesign should be a no cost to the Program. This information will be ongoing and progress updates will be provided to the CMB as they occur. |                |
| 1-              | 1252 – S. Wilson requested negotiation position for <b>COR 0031</b> - cost comparison (see attached) was presented for cost associated with removal of 12" steel pipe underground in the retrieval shaft area. Merit for the work was previously agreed to by the CMB at meeting #108. <b>AGREE</b> – <b>CMB 0108</b> – Not To Exceed value of \$1,250.                                                                                                                                                                                                                                                                                                                                                                                                                                                                                                                                                                                                                                                                                                                            |                |
| 2-              | 1252 – S. Wilson requested negotiation position for <b>COR 044</b> - presented cost comparison (see attached) for cost associated with removal of 16" steel pipe at the south headwall. Merit for the work was agreed to by the CMB at meeting #105. <b>AGREE – CMB 0109</b> – Not To Exceed value of \$1,800.                                                                                                                                                                                                                                                                                                                                                                                                                                                                                                                                                                                                                                                                                                                                                                     |                |
| 3-              | 1252 – S. Wilson requested negotiation position for <b>COR 050</b> - presented cost comparison (see attached) for cost associated with removal of MOS 12" pipe at Union and Columbus Merit for the work was agreed to by the CMB at meeting #106. <b>AGREE – CMB 0110</b> – Not To Exceed value of \$2,600.                                                                                                                                                                                                                                                                                                                                                                                                                                                                                                                                                                                                                                                                                                                                                                        |                |
| 4-              | 1252 – S. Wilson requested negotiation position for <b>COR 058</b> - presented cost comparison (see attached) for cost associated with 10" steel pipe removal at the intersection of Union and Columbus Streets. Merit for the work was agreed to by the CMB at meeting #106. <b>AGREE</b> – <b>CMB 0111</b> – Not To Exceed value of \$860.85.                                                                                                                                                                                                                                                                                                                                                                                                                                                                                                                                                                                                                                                                                                                                    |                |
| 5-              | 1252 – S. Wilson requested negotiation position for <b>COR 066</b> - presented cost comparison (see attached) for cost associated with MOS 12" pipe at removal at the intersection of Union and Columbus. Merit for the work was agreed to by the CMB at meeting #106.<br><b>AGREE</b> – <b>CMB 0112</b> – Not To Exceed value of \$3, 800.                                                                                                                                                                                                                                                                                                                                                                                                                                                                                                                                                                                                                                                                                                                                        |                |
| 6-              | 1252 – M. Benson requested negotiation position for <b>PCC 03 rev 1</b> – presented cost comparison (see attached) for costs associated with Modified Stockton Detour Signage Plan – installs only a portion of the traffic detour signs under contract 1300 to alleviate traffic congestion created by the closure of Stockton Street. (see attached). The Engineer's Estimate for scope of work was reviewed. <b>AGREE – CMB 0113</b> – Not To Exceed value of \$6,152.60                                                                                                                                                                                                                                                                                                                                                                                                                                                                                                                                                                                                        |                |