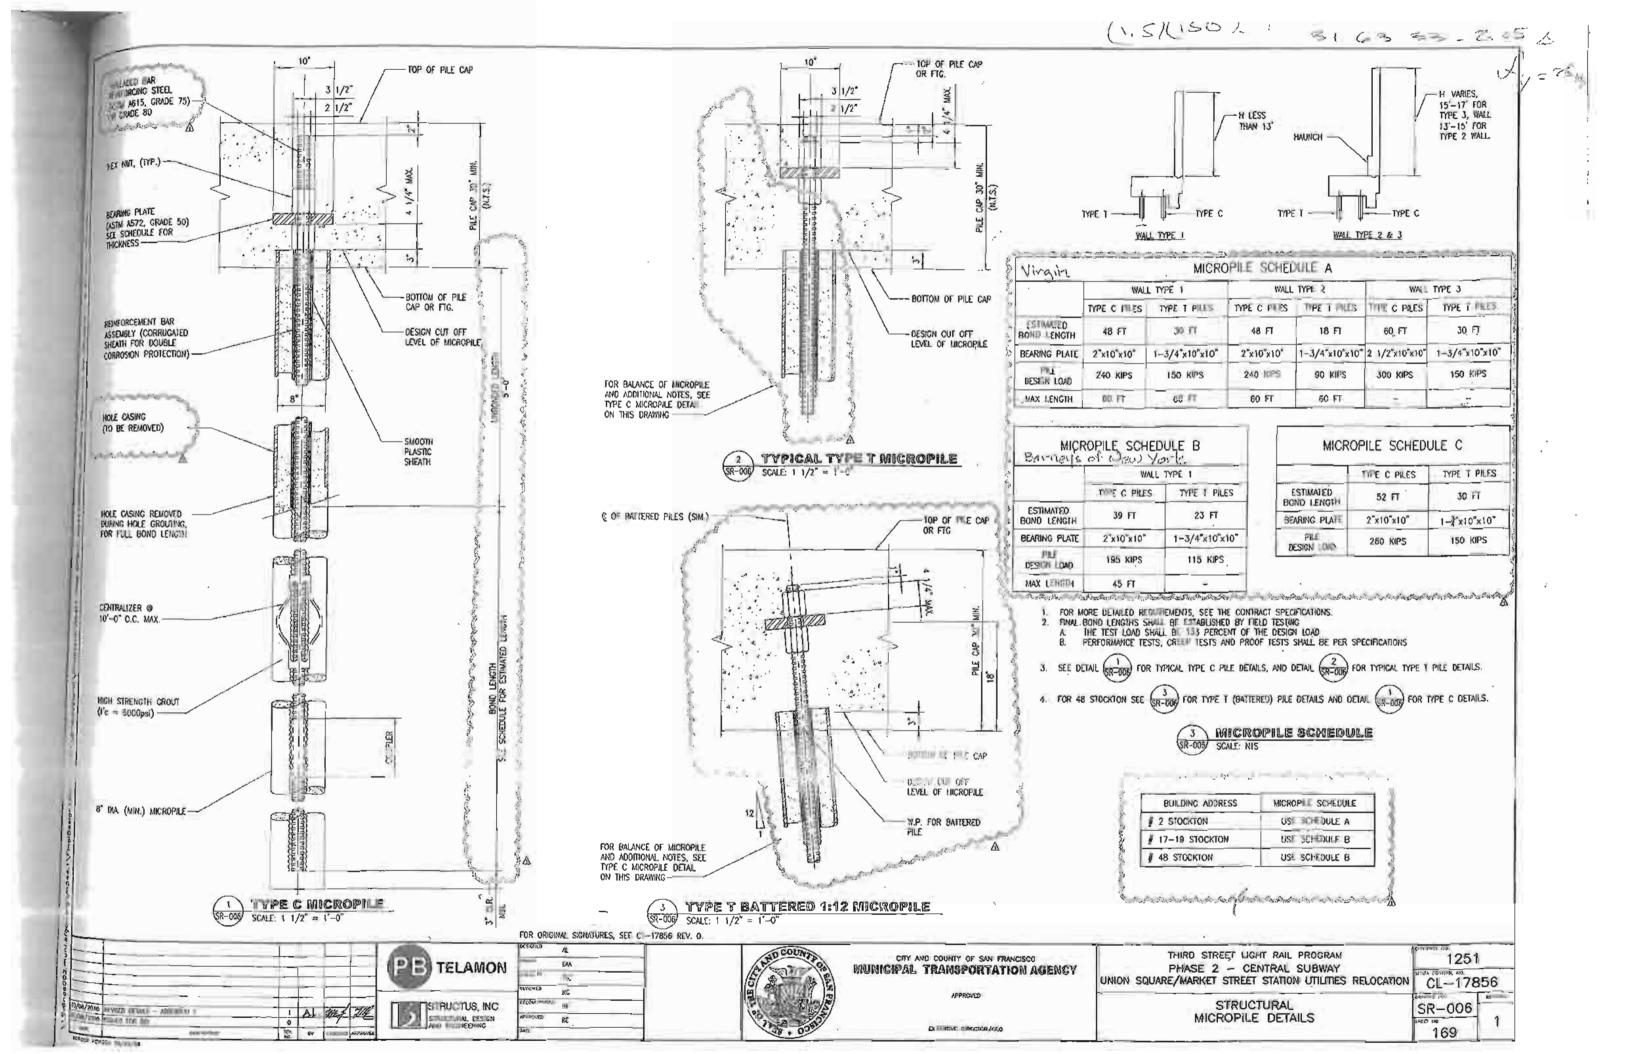

| ITEM #          | DISCUSSION                                                                                                                                                                                                                                                                                                                                                                                                                                                                                                                                                                                                                                                                                                                                                                                                                                                                                                                                                                                                                                                                         | ACTION<br>BY   |
|-----------------|------------------------------------------------------------------------------------------------------------------------------------------------------------------------------------------------------------------------------------------------------------------------------------------------------------------------------------------------------------------------------------------------------------------------------------------------------------------------------------------------------------------------------------------------------------------------------------------------------------------------------------------------------------------------------------------------------------------------------------------------------------------------------------------------------------------------------------------------------------------------------------------------------------------------------------------------------------------------------------------------------------------------------------------------------------------------------------|----------------|
|                 |                                                                                                                                                                                                                                                                                                                                                                                                                                                                                                                                                                                                                                                                                                                                                                                                                                                                                                                                                                                                                                                                                    | DUE DATE       |
| 1 –<br>02/20/13 | <u>1252 – COR 033 – Retrieval Shaft</u> – 20" Water Line – An update to the current condition will be given at next CMB meeting. Status: <i>02/27 This item was not discussed at this week's meeting</i> .                                                                                                                                                                                                                                                                                                                                                                                                                                                                                                                                                                                                                                                                                                                                                                                                                                                                         | MB<br>03/06/13 |
|                 | <u>1300 – WP 1254 – SF Planning Request</u> – Planning department requested 5 street trees along Stockton Street. The ECP will be brought back to the CMB along with an estimate. The CMB recommended a response be drafted to Service Planning of what the cost will be from a design standpoint and that they identify a funding source. Status: <i>02/27</i> This <i>item was not discussed at this week's meeting</i> .                                                                                                                                                                                                                                                                                                                                                                                                                                                                                                                                                                                                                                                        | RE<br>03/06/13 |
|                 | 1252 – Validation that 1300 docs include as built information on asbestos pipe – As built information has yet to be included in 1300 Contract documents, 1252 as built drawings will be included in Addendum #5. Status: 02/27 This item was not discussed at this week's meeting.                                                                                                                                                                                                                                                                                                                                                                                                                                                                                                                                                                                                                                                                                                                                                                                                 | RE<br>03/20/13 |
|                 | 1252 – Micropiles – As built condition explanation – As built material was provided as requested. M. Latch reported the error in the 21 piles installed at the 60ft height was a design error. The CMB requested the findings be communicated to the Designer as an E&O issue and a corrective action needs identified. In addition (ML) will incorporate the updated information into the as built. Status: 02/27 Material was presented as it relates to the tunnel alignment proposed corrective action to revise the alignment. The proposal would adjust the northbound and southbound tube profile to fit underneath the micropiles. Keeping the platform and station elevation as currently designed. To avoid possibly hitting the micropiles coming out of the station we would go into 5% grade down into a ½% grade where intersect Cross passage 5. The Designer is moving forward with a redesign. SFMTA maintains this redesign should be a no cost to the Program. This information will be ongoing and progress updates will be provided to the CMB as they occur. |                |
| 1-              | 1252 – S. Wilson requested negotiation position for <b>COR 0031</b> - cost comparison (see attached) was presented for cost associated with removal of 12" steel pipe underground in the retrieval shaft area. Merit for the work was previously agreed to by the CMB at meeting #108. <b>AGREE</b> – <b>CMB 0108</b> – Not To Exceed value of \$1,250.                                                                                                                                                                                                                                                                                                                                                                                                                                                                                                                                                                                                                                                                                                                            |                |
| 2-              | 1252 – S. Wilson requested negotiation position for <b>COR 044</b> - presented cost comparison (see attached) for cost associated with removal of 16" steel pipe at the south headwall. Merit for the work was agreed to by the CMB at meeting #105. <b>AGREE – CMB 0109</b> – Not To Exceed value of \$1,800.                                                                                                                                                                                                                                                                                                                                                                                                                                                                                                                                                                                                                                                                                                                                                                     |                |
| 3-              | 1252 – S. Wilson requested negotiation position for <b>COR 050</b> - presented cost comparison (see attached) for cost associated with removal of MOS 12" pipe at Union and Columbus Merit for the work was agreed to by the CMB at meeting #106. <b>AGREE – CMB 0110</b> – Not To Exceed value of \$2,600.                                                                                                                                                                                                                                                                                                                                                                                                                                                                                                                                                                                                                                                                                                                                                                        |                |
| 4-              | 1252 – S. Wilson requested negotiation position for <b>COR 058</b> - presented cost comparison (see attached) for cost associated with 10" steel pipe removal at the intersection of Union and Columbus Streets. Merit for the work was agreed to by the CMB at meeting #106. <b>AGREE</b> – <b>CMB 0111</b> – Not To Exceed value of \$860.85.                                                                                                                                                                                                                                                                                                                                                                                                                                                                                                                                                                                                                                                                                                                                    |                |
| 5-              | 1252 – S. Wilson requested negotiation position for <b>COR 066</b> - presented cost comparison (see attached) for cost associated with MOS 12" pipe at removal at the intersection of Union and Columbus. Merit for the work was agreed to by the CMB at meeting #106.<br><b>AGREE</b> – <b>CMB 0112</b> – Not To Exceed value of \$3, 800.                                                                                                                                                                                                                                                                                                                                                                                                                                                                                                                                                                                                                                                                                                                                        |                |
| 6-              | 1252 – M. Benson requested negotiation position for <b>PCC 03 rev 1</b> – presented cost comparison (see attached) for costs associated with Modified Stockton Detour Signage Plan – installs only a portion of the traffic detour signs under contract 1300 to alleviate traffic congestion created by the closure of Stockton Street. (see attached). The Engineer's Estimate for scope of work was reviewed. <b>AGREE – CMB 0113</b> – Not To Exceed value of \$6,152.60                                                                                                                                                                                                                                                                                                                                                                                                                                                                                                                                                                                                        |                |