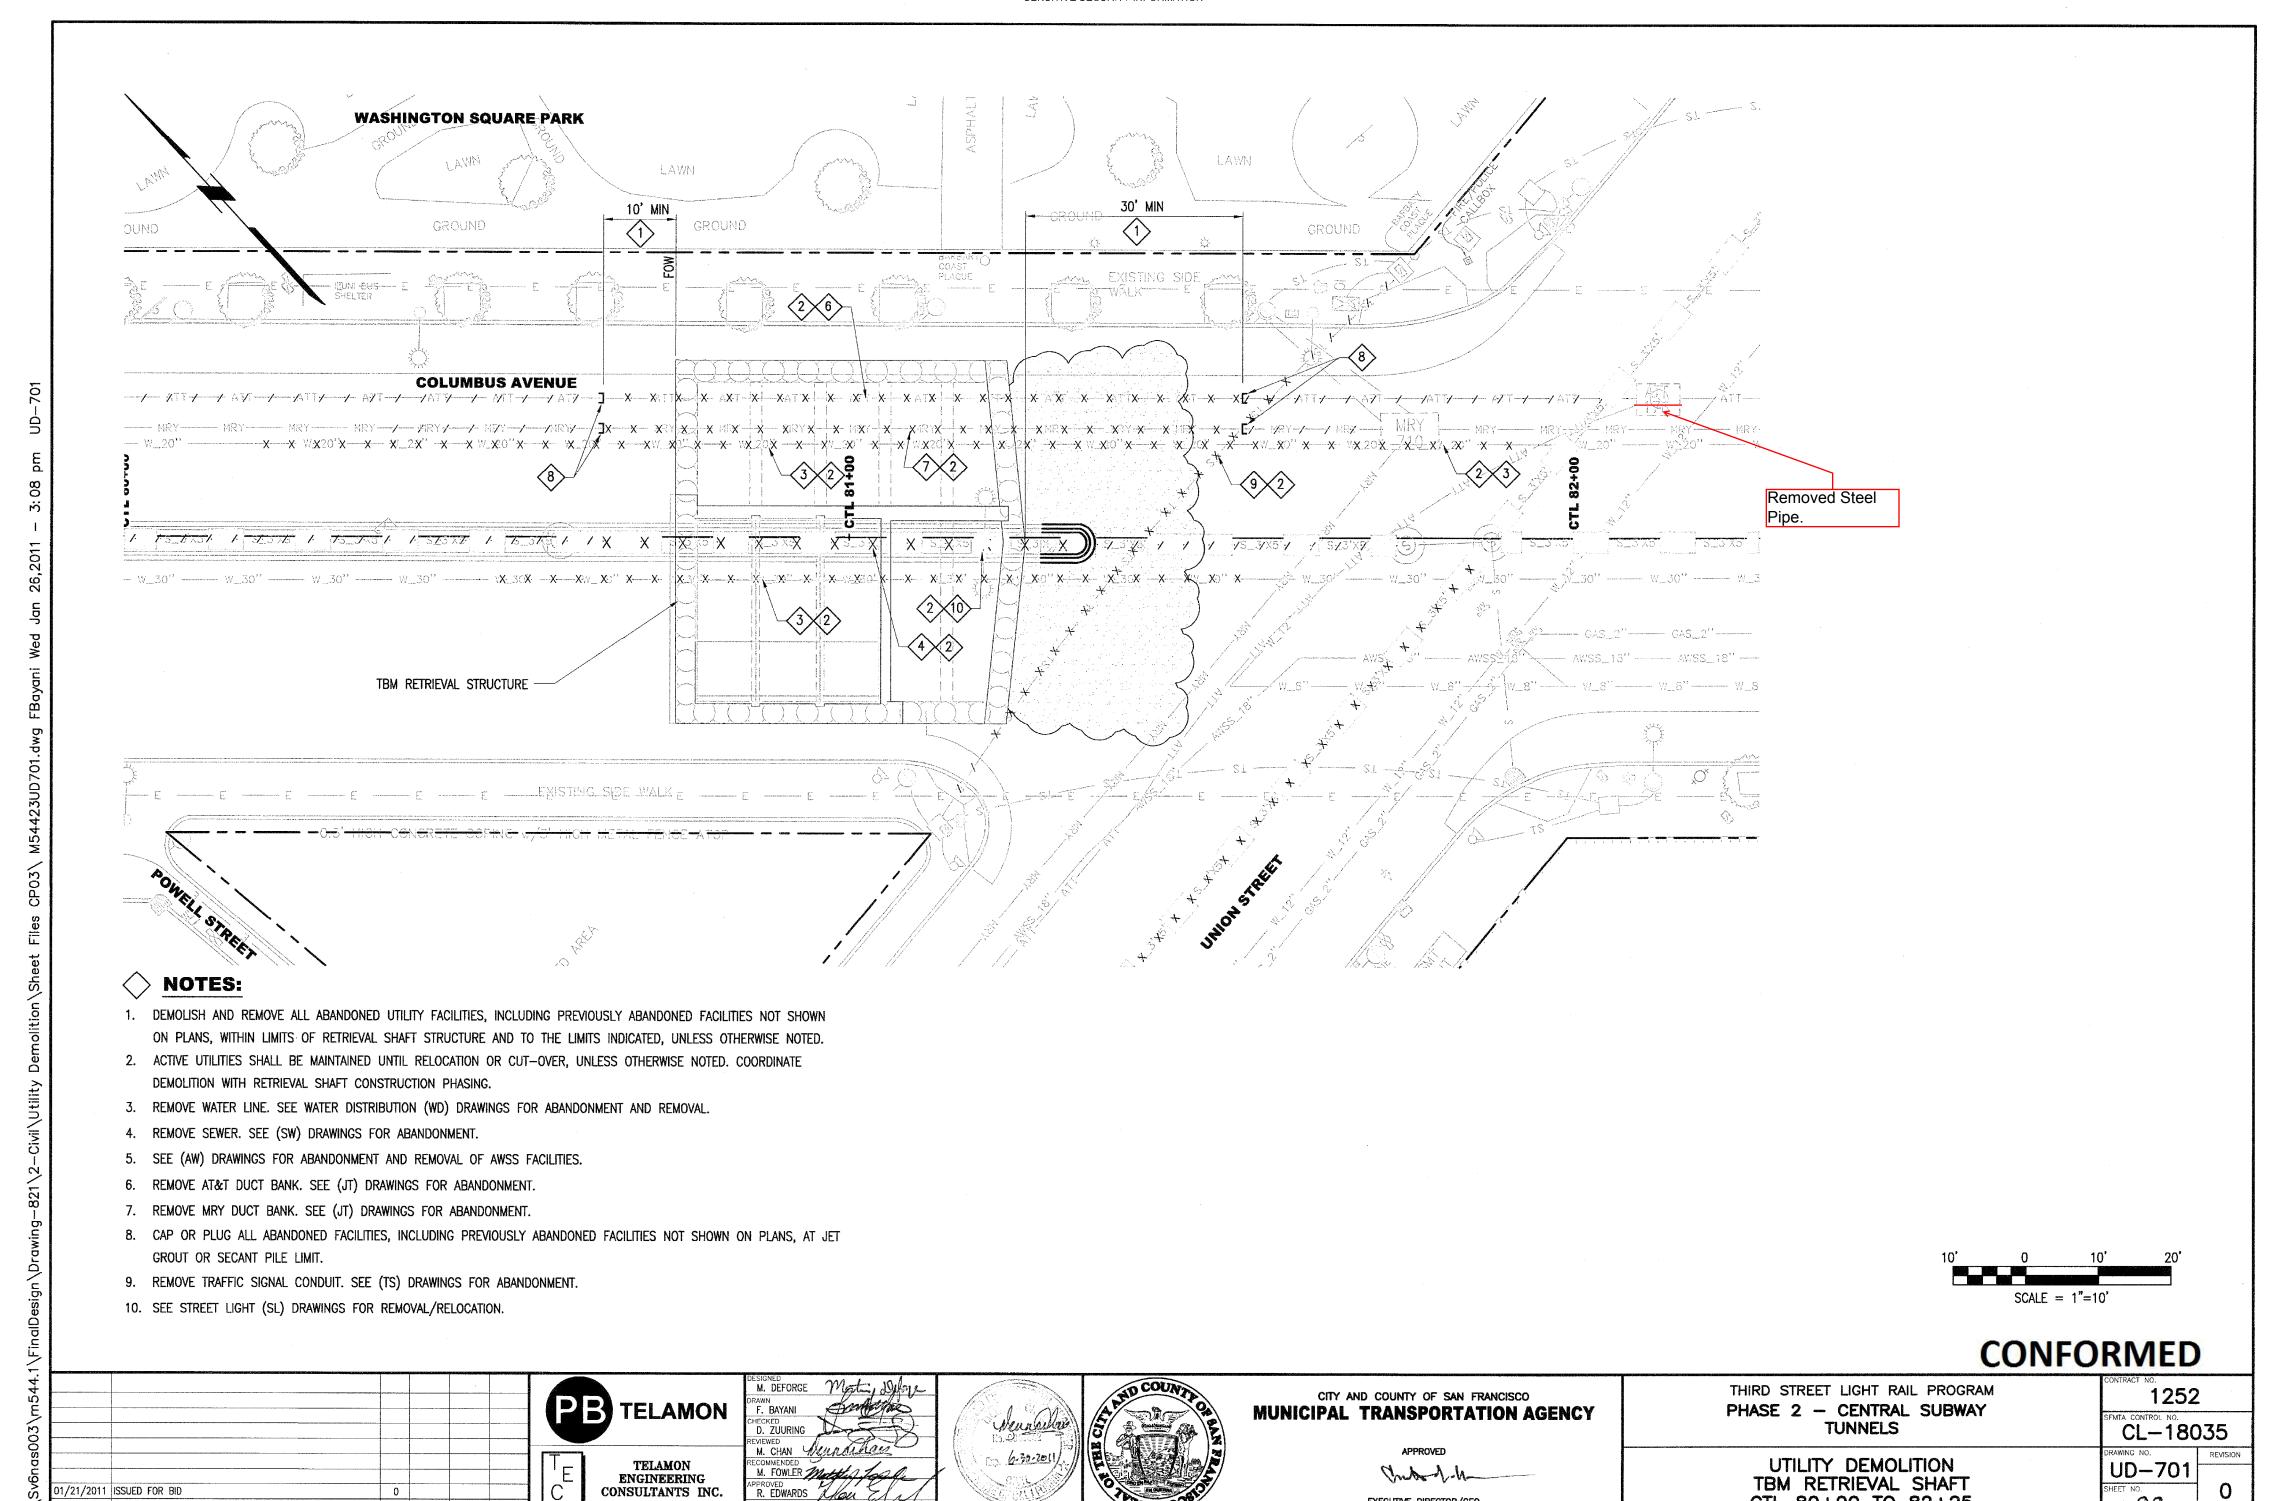

## **Estimate Summary**

**General Scope:** This cost estimate represents the cost tracked by force account tag 4274 for the removal of approximately 9lf of 12" steel pipe underground in the retrieval shaft work area. There are no time impact costs related to this work as it was not determined to be on the critical path.

#### List of attached documents:

- Detailed Estimate
- FA Tag 4274
- Plan view showing area of work

**Engineer's Estimate** Contract No. 1252 - Tunnel **Change Order Request - 031** 

| Hourly rates:                        |      | /5/          | 8. 2                       | 2.20/1                     | \\\\\\\\\\\\\\\\\\\\\\\\\\\\\\\\\\\\\\ | \$ 5° \ 5      | 20/2           | 20/2           | 500 | 7            | /5                              | 2,5                               | 2,2/2                          | 3. /2               | 10 m       | 3,3/2              | , 5 S                        | 3/2         | 20/2      | ,g0              |
|--------------------------------------|------|--------------|----------------------------|----------------------------|----------------------------------------|----------------|----------------|----------------|-----|--------------|---------------------------------|-----------------------------------|--------------------------------|---------------------|------------|--------------------|------------------------------|-------------|-----------|------------------|
| No. Activity                         | Days | Laborer (G3) | Laborer Apprentice<br>(A1) | Laborer Apprentice<br>(A3) | Operating Engineer<br>(OE) (G3)        | Labor Resource | Labor Resource | Labor Resource |     | Labor totals | Backhoe (John<br>Deere ID 310G) | Breaker attachment<br>for Backhoe | Mini Excavator<br>(Kubota U45) | Dump truck - 3-axle | Work Truck | Construction Signs | Changeable<br>Message Boards | Arrow Board | Equipment | Equipment Totals |
|                                      |      |              |                            |                            |                                        |                |                |                |     |              |                                 |                                   |                                |                     |            |                    |                              |             |           |                  |
| 1 Remove 12" Pipe @ MRY vault (4274) | 0.25 | 3            | 1                          | 1                          | 1                                      |                |                |                | \$  | 559.33       | 0.12                            | 0.23                              | 1                              | 0.16                | 2          | 3                  | 1                            | 1           |           | \$ 356.67        |
| 2                                    | 0    |              |                            |                            |                                        |                |                |                | \$  | -            |                                 |                                   |                                |                     |            |                    |                              |             |           | \$ -             |
| 3 Total                              |      |              | •                          |                            |                                        |                |                |                | \$  | 559.33       |                                 |                                   |                                |                     |            |                    |                              | •           |           | \$ 356.67        |