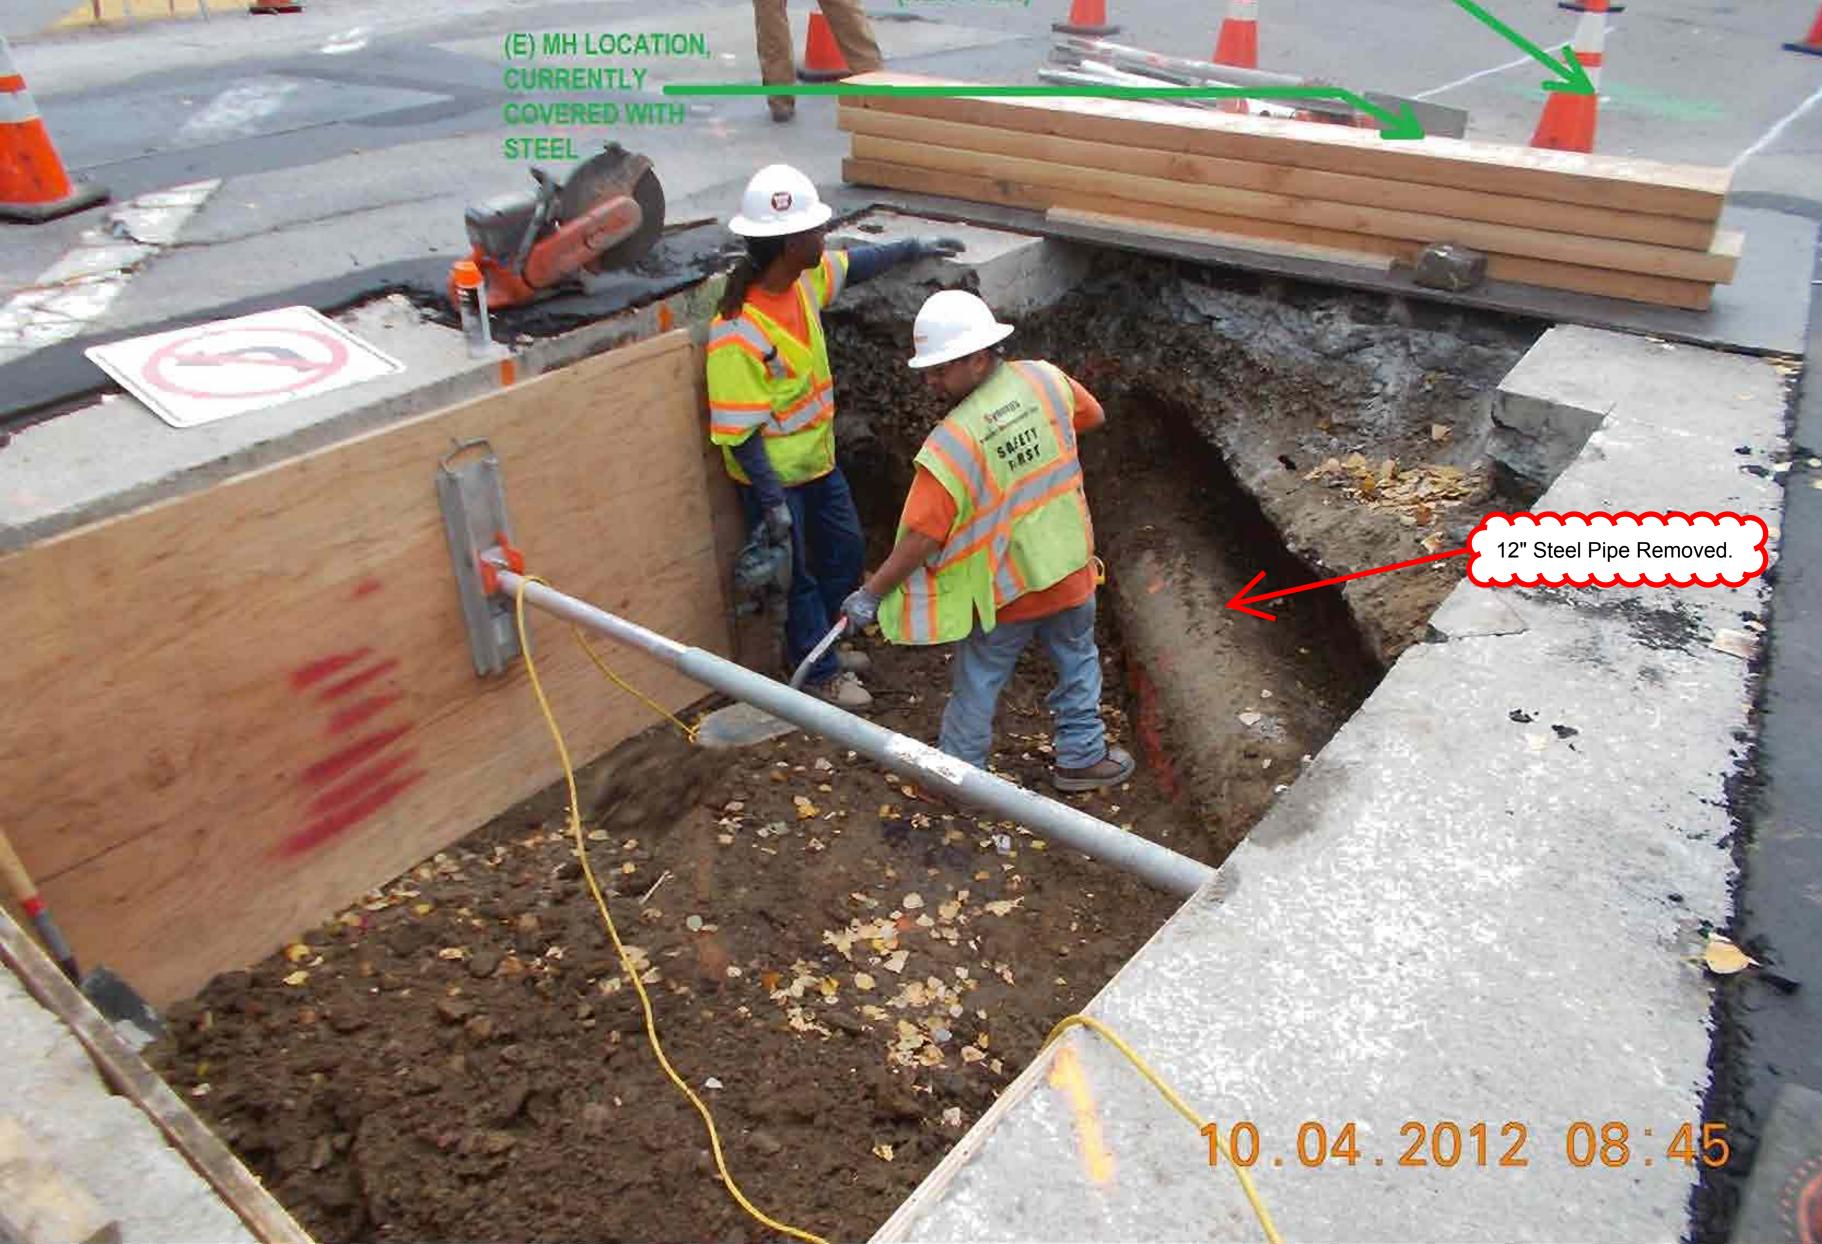

#### **COR 031**

Recommendation: Accept justification of Merit for COR 031, Retrieval Shaft - Unmarked 12" Steel Pipe

Facts: On August 21<sup>st</sup> 2012, the Contractor discovered and removed an abandoned 12" Steel pipe which traveled underneath Columbus avenue between Powell and Union Streets. Removal of this pipe was necessary to complete the joint trench work at the retrieval shaft work area. A time extension has not been requested for this work.

Contractor Rationale for COR: The steel pipe constitutes a differing site condition, as it was not shown on the drawings at the time of bid.

Justification: RE has evaluated the conditions outlined in Article 3.04 and found that: conditions differ materially and conditions have caused the scope of work to increase.