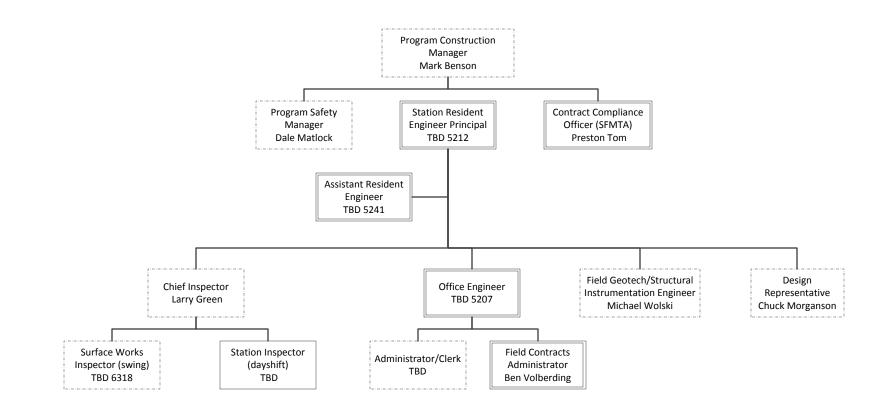

### M544.1 Construction

PCC - Project Controls Consultant

SSC - Safety & Security Consultant

## CN 1256 Systems Contract Structure Construction Management Organization Chart