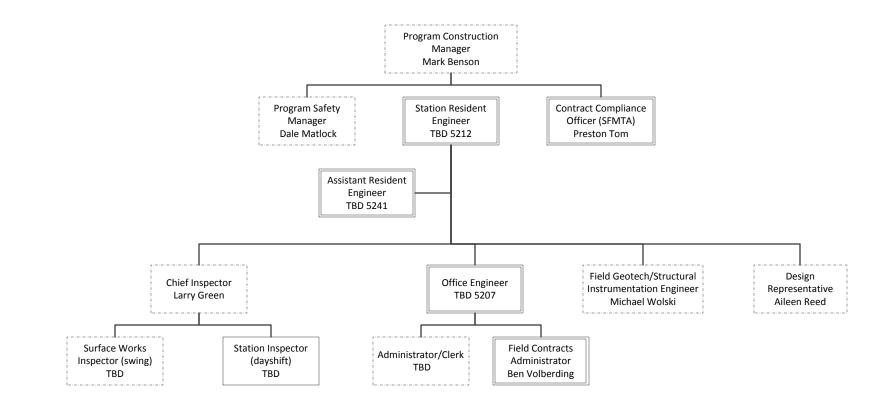

## CN 1256 Systems Contract Structure Construction Management Organization Chart