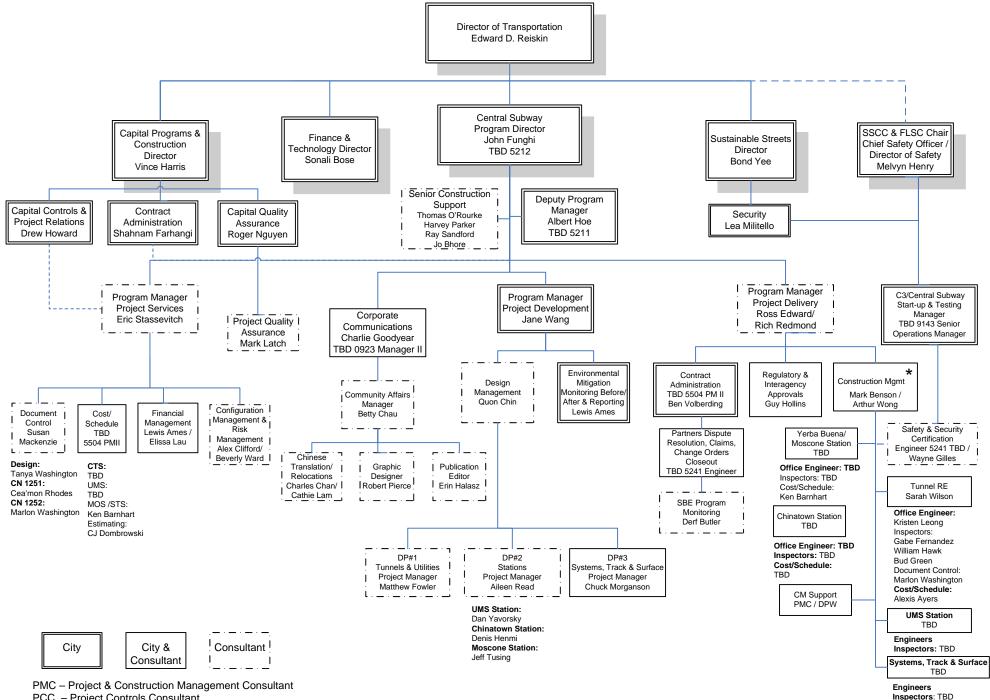

### M544.1 Construction

PCC - Project Controls Consultant

SSC - Safety & Security Consultant