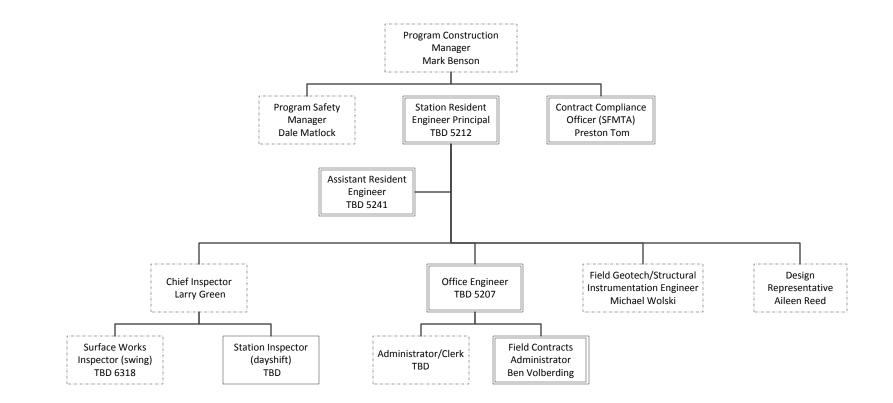

### M544.1 Construction

PCC - Project Controls Consultant

SSC - Safety & Security Consultant

## CN 1256 Systems Contract Structure Construction Management Organization Chart