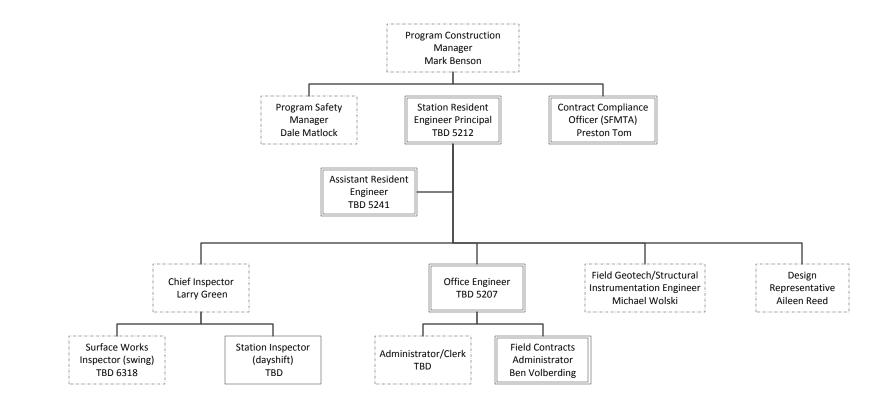

## CN 1256 Systems Contract Structure Construction Management Organization Chart