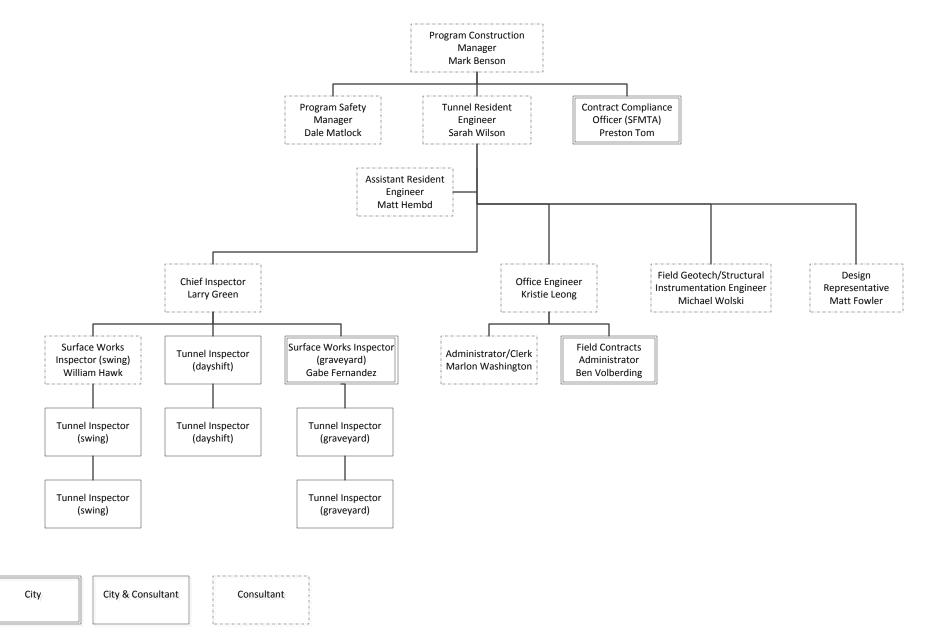

### M544.1 Construction

PCC - Project Controls Consultant

SSC - Safety & Security Consultant