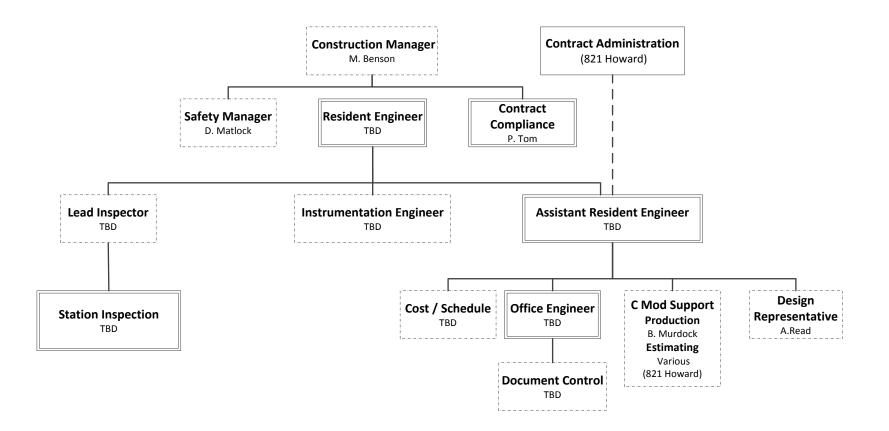

#### **M544.1 Construction**

### CN 1252 Tunnel Construction Management Organization Chart