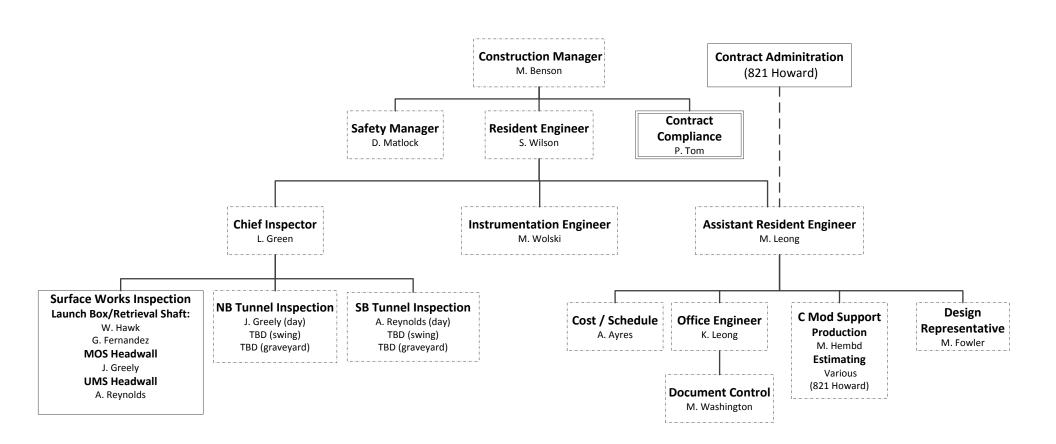

#### **M544.1 Construction**

### CN 1252 Tunnel Construction Management Organization Chart