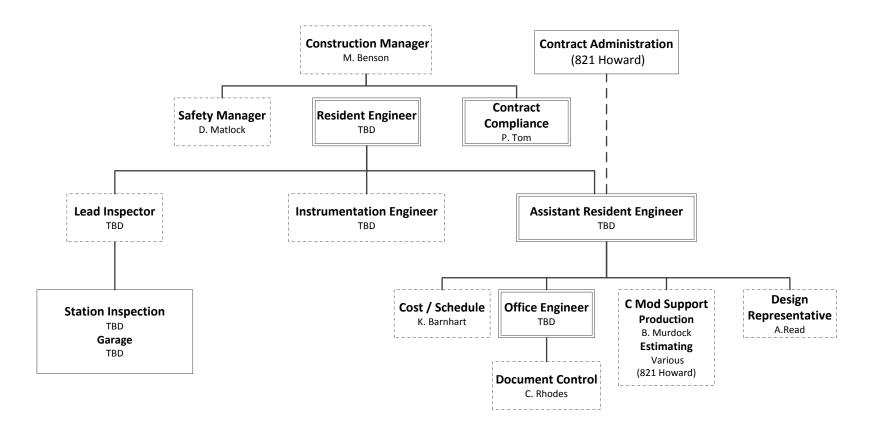

#### **M544.1 Construction**

### CN 1252 Tunnel Construction Management Organization Chart