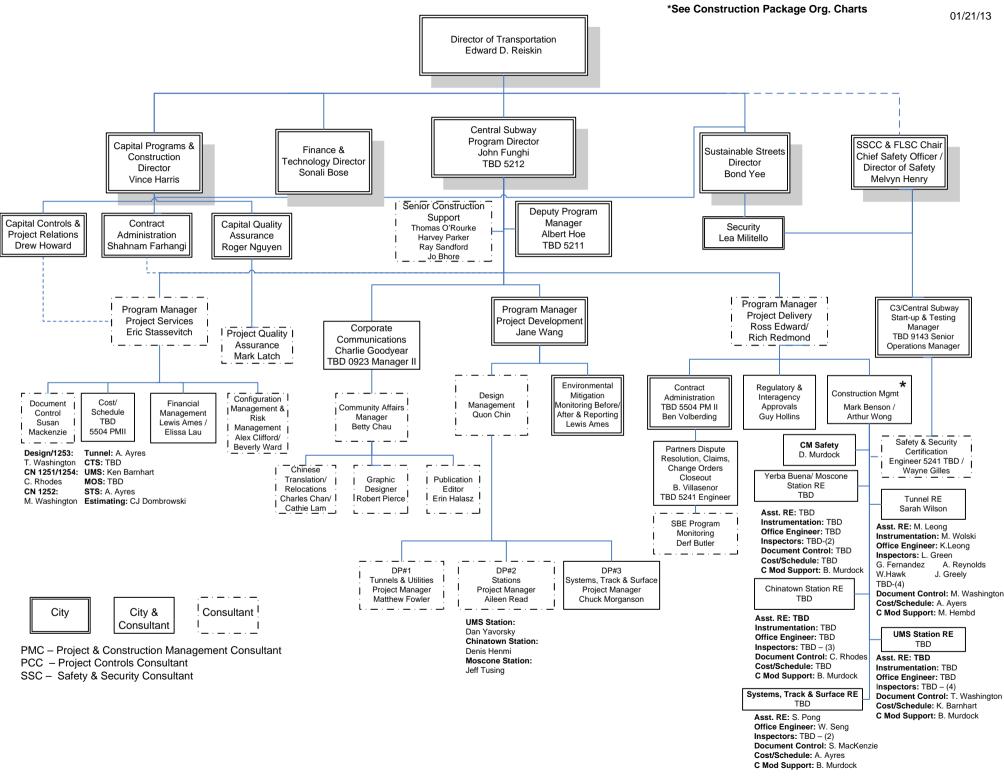

#### **M544.1 Construction**

### CN 1252 Tunnel Construction Management Organization Chart